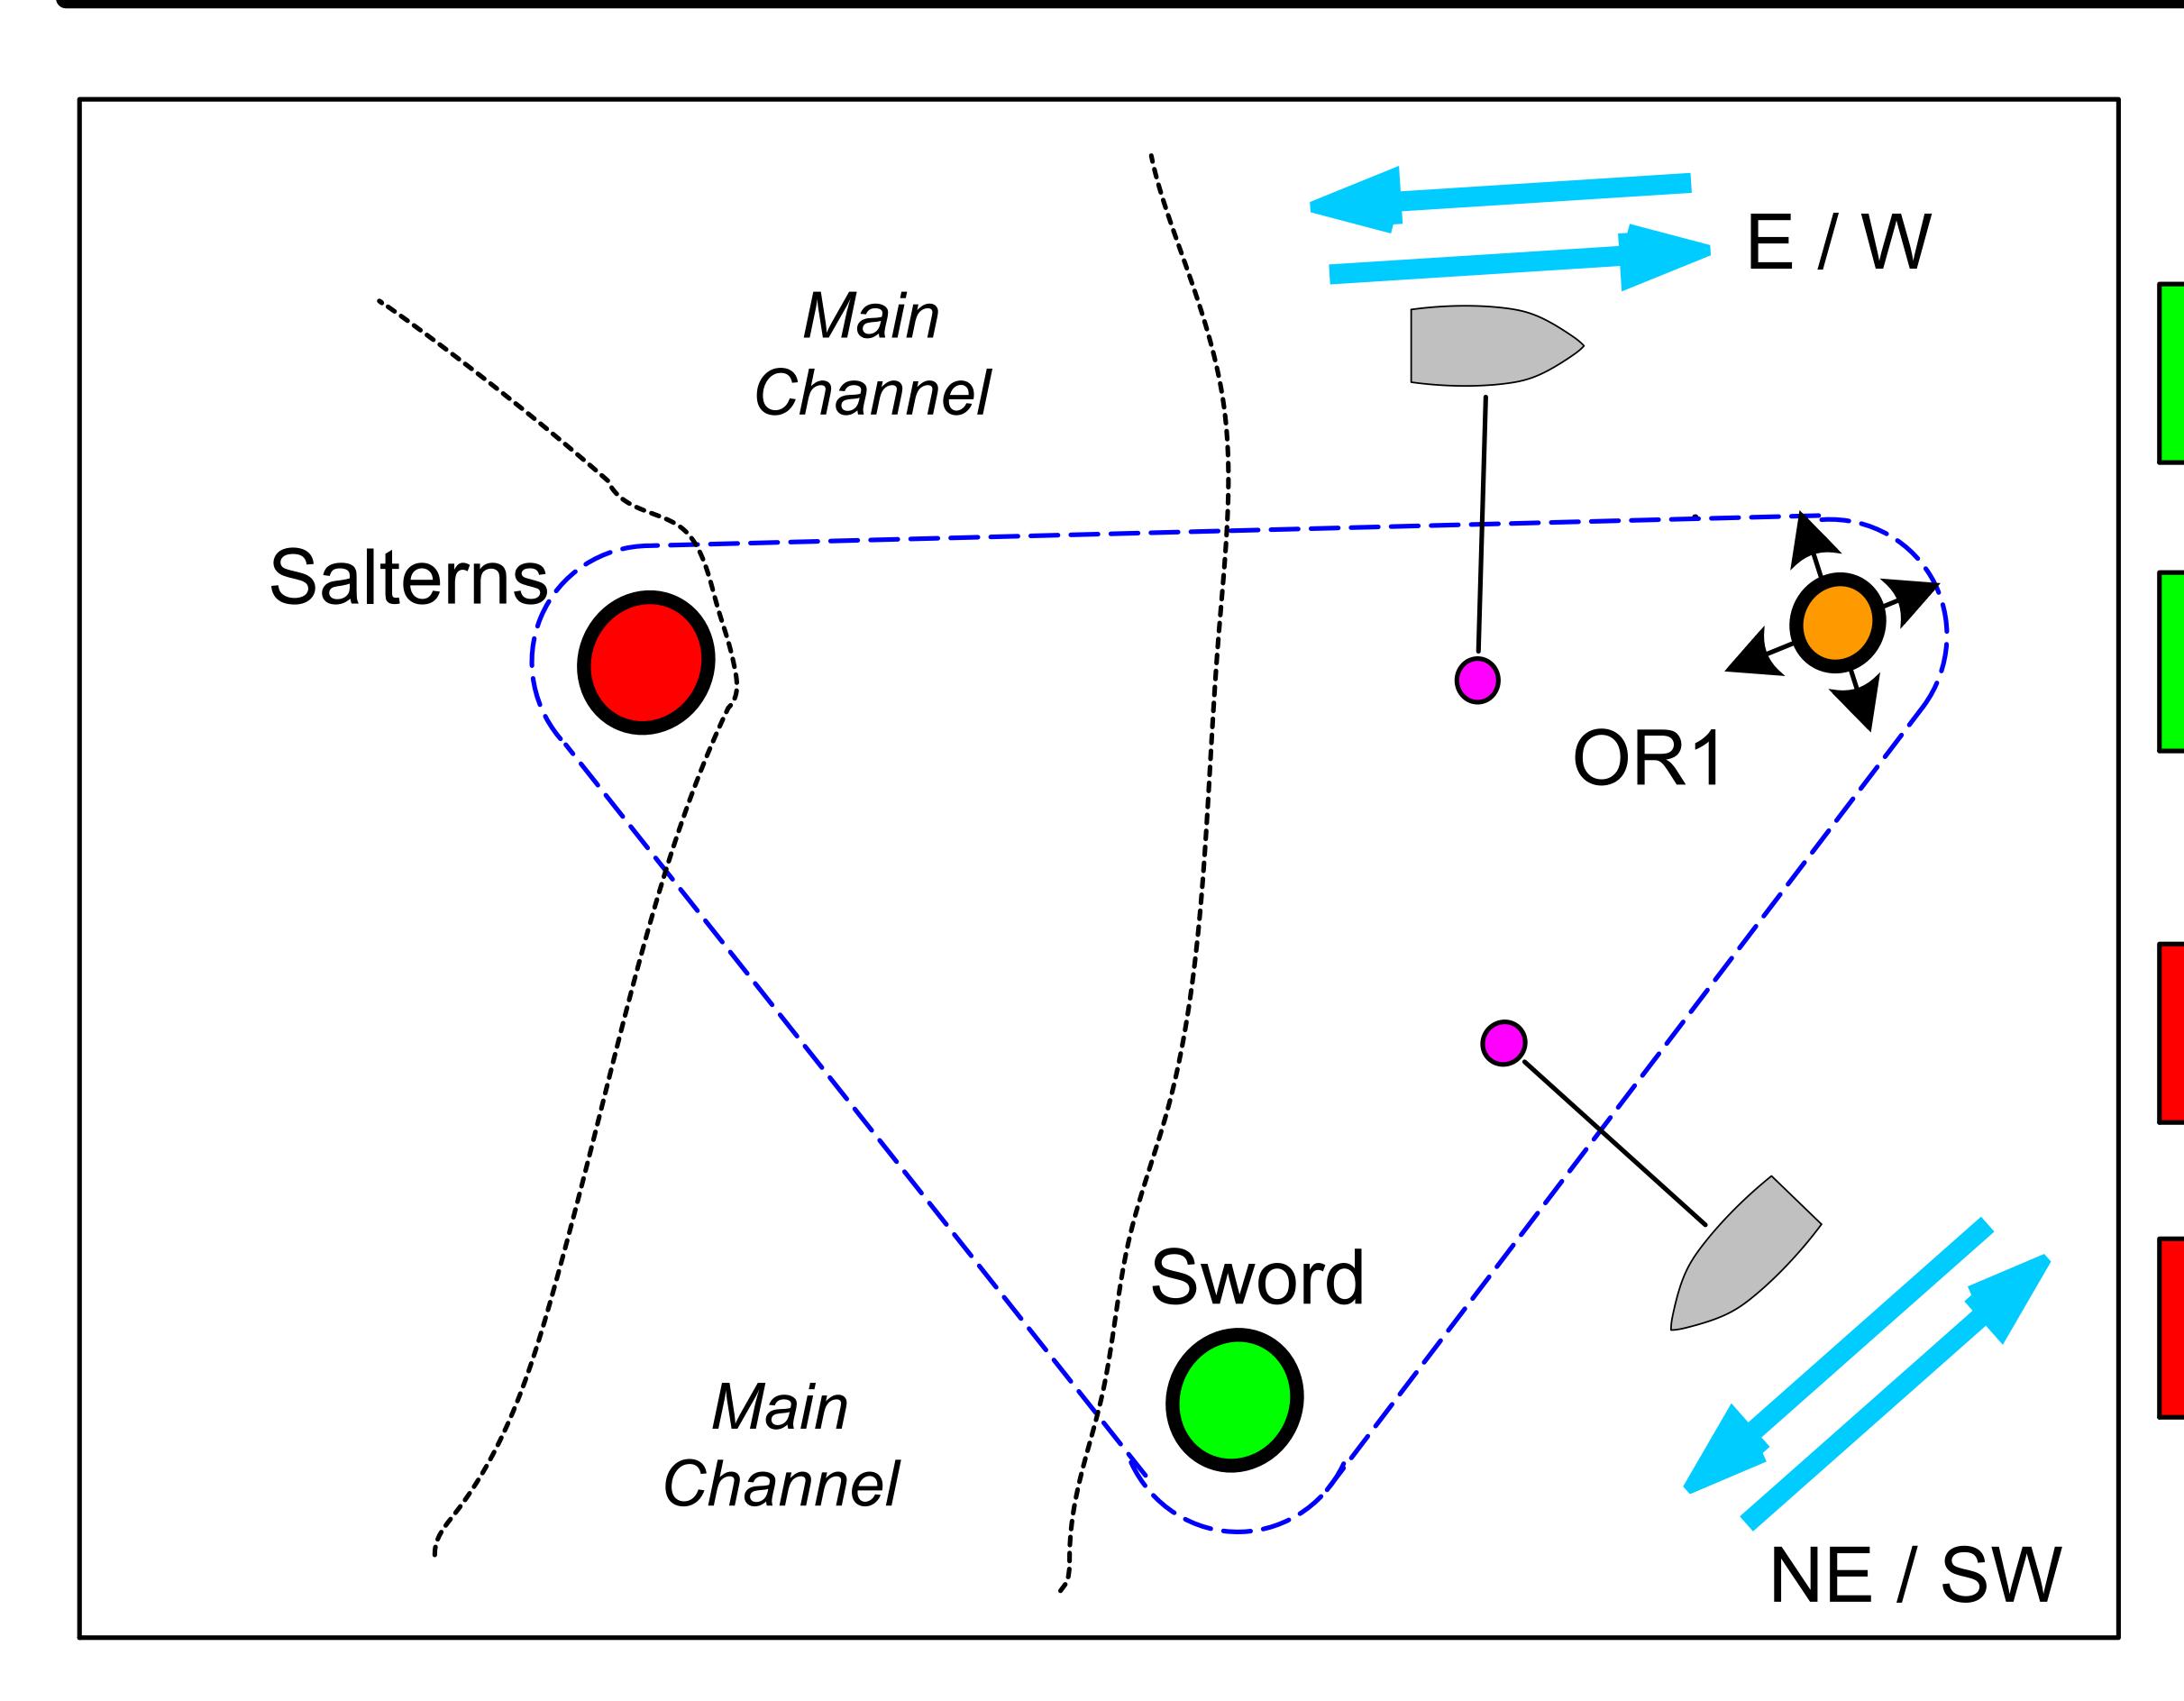

South Wind – Anti-Clockwise Direction

OR1 MC SWORD

NOR1 MC

CR1 SWORD SALT

South West Wind – Clockwise Direction

SWORD SALT OR1

West Wind – Anti-Clockwise Direction

SALT SWORD OR1