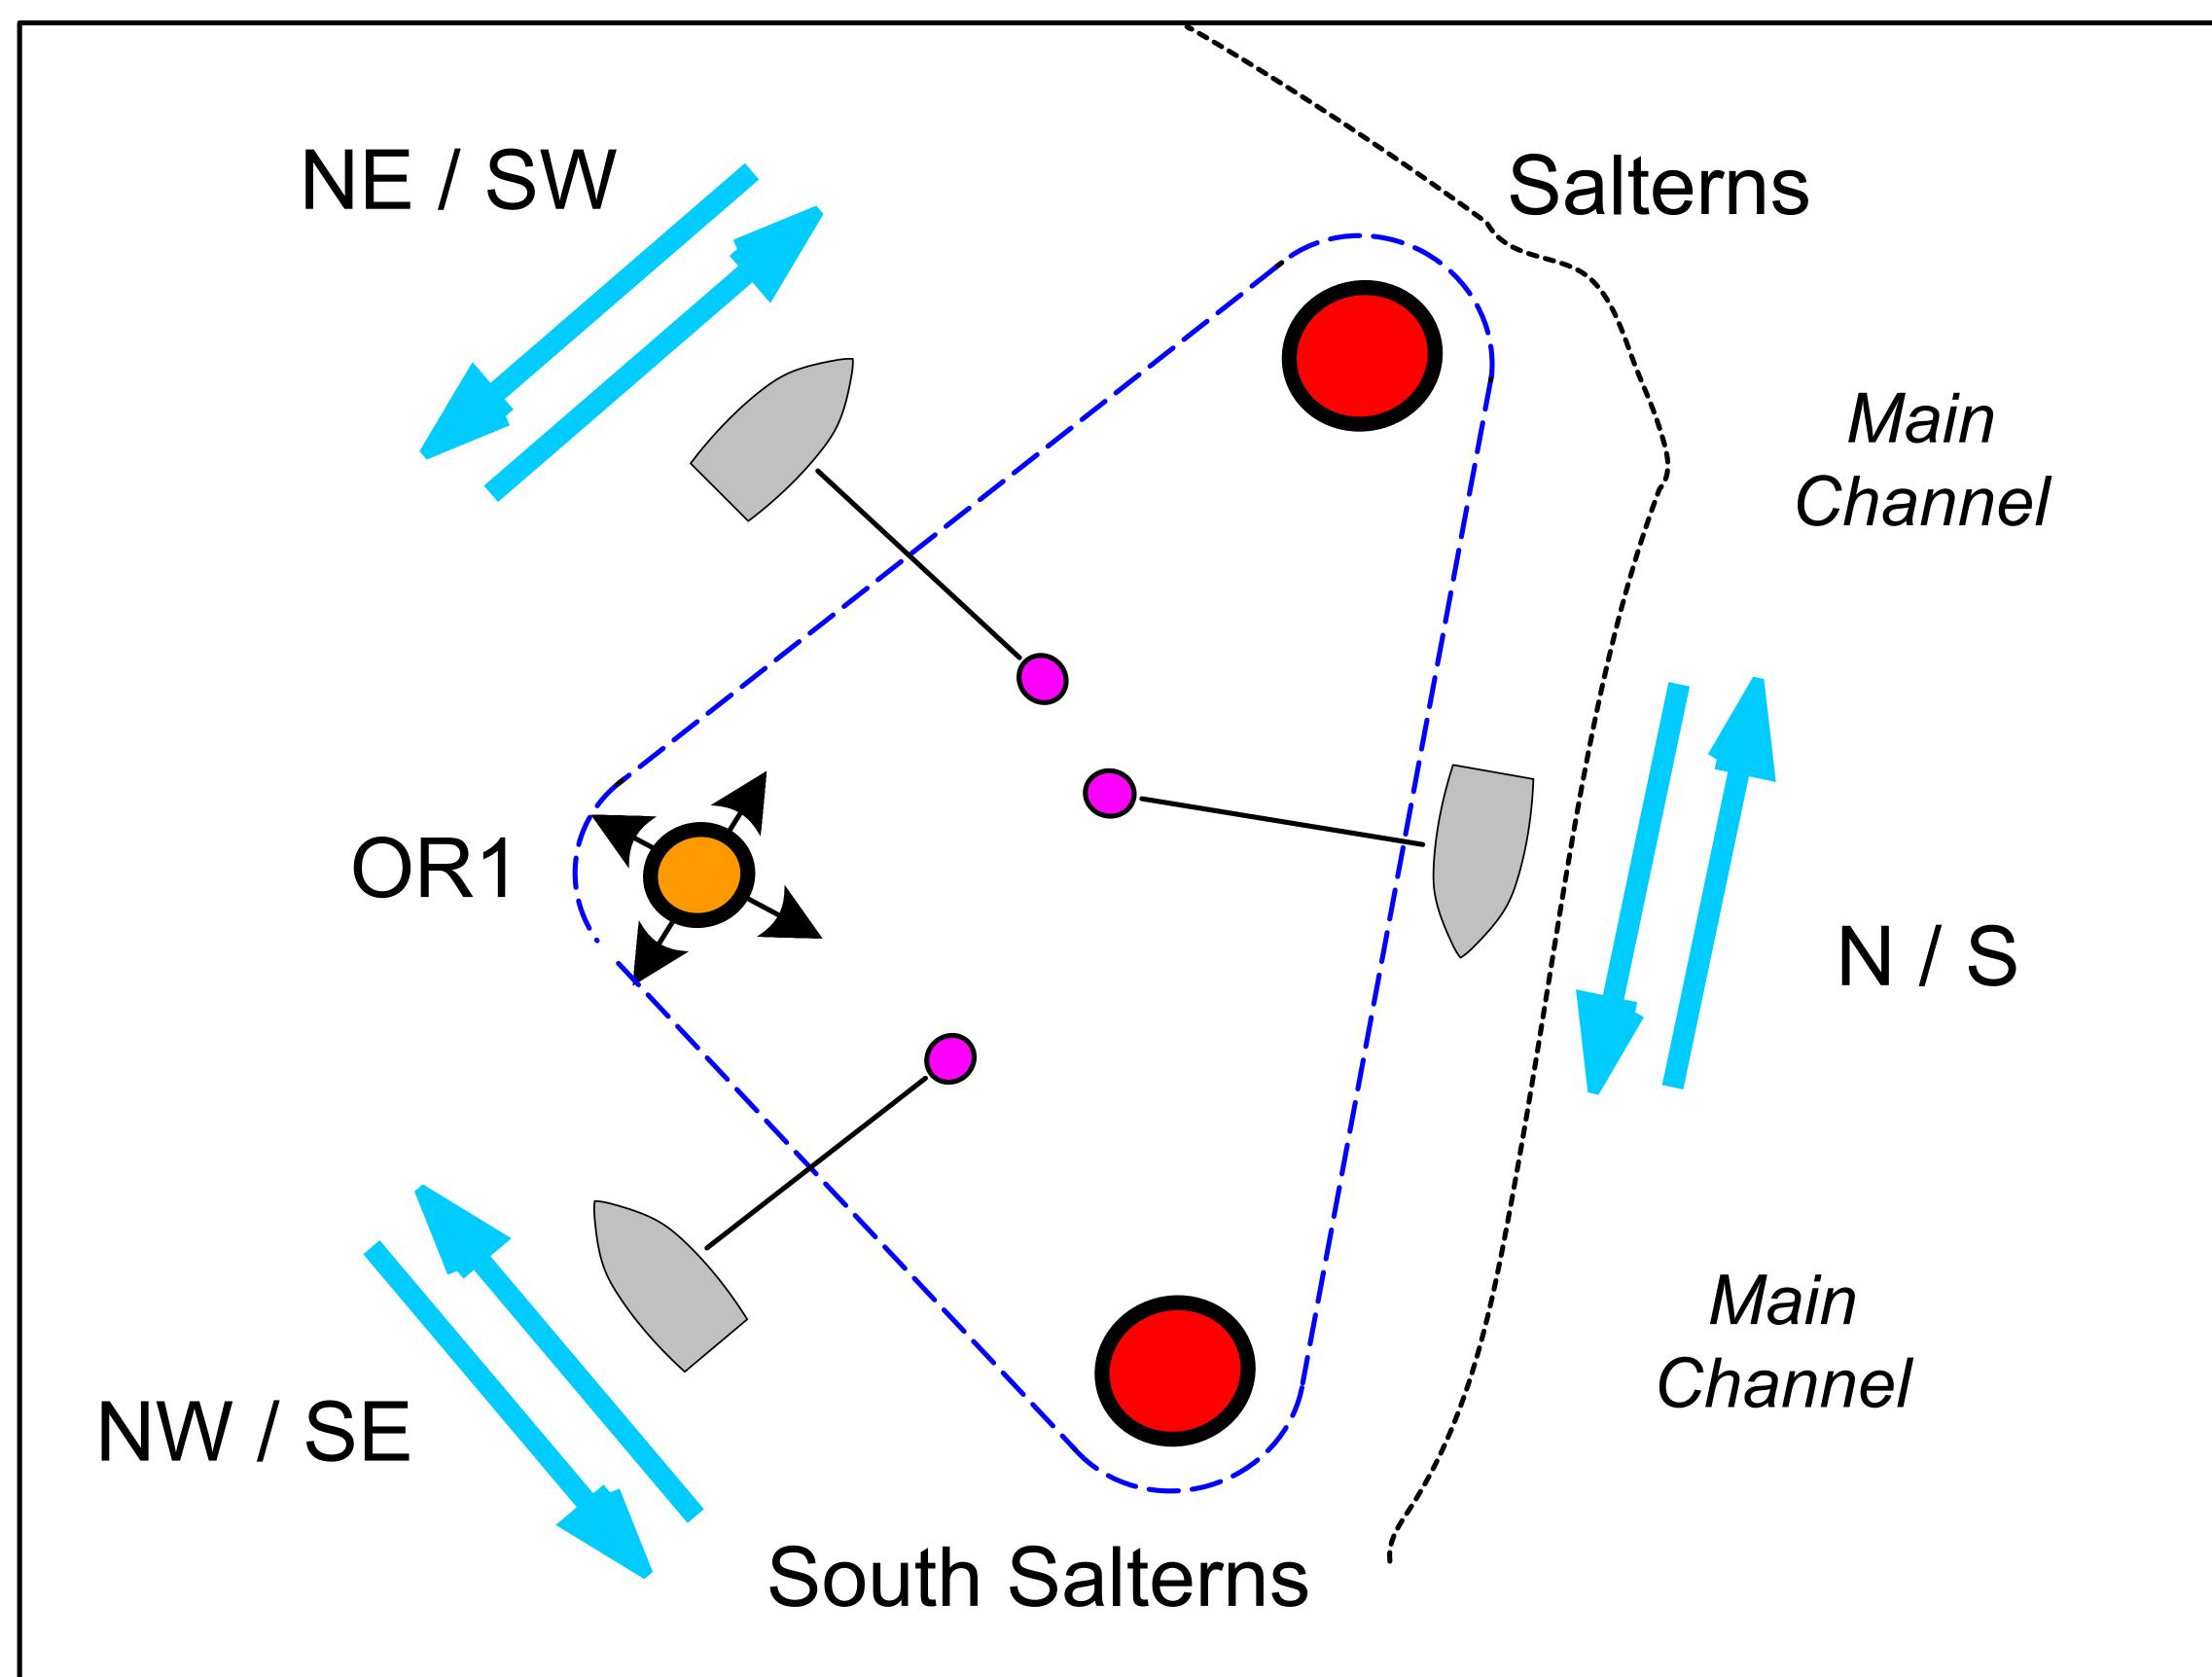

## Course Designs - Saturday Series

North West Wind - Clockwise Direction South Wind – Clockwise Direction North East Wind - Clockwise Direction South West Wind – Anti-Clockwise Direction SOUTH OR1 SALT SALT South East Wind – Anti-Clockwise Direction SOUTH SALT SALT North Wind – Anti-Clockwise Direction SOUTH SALT SALT