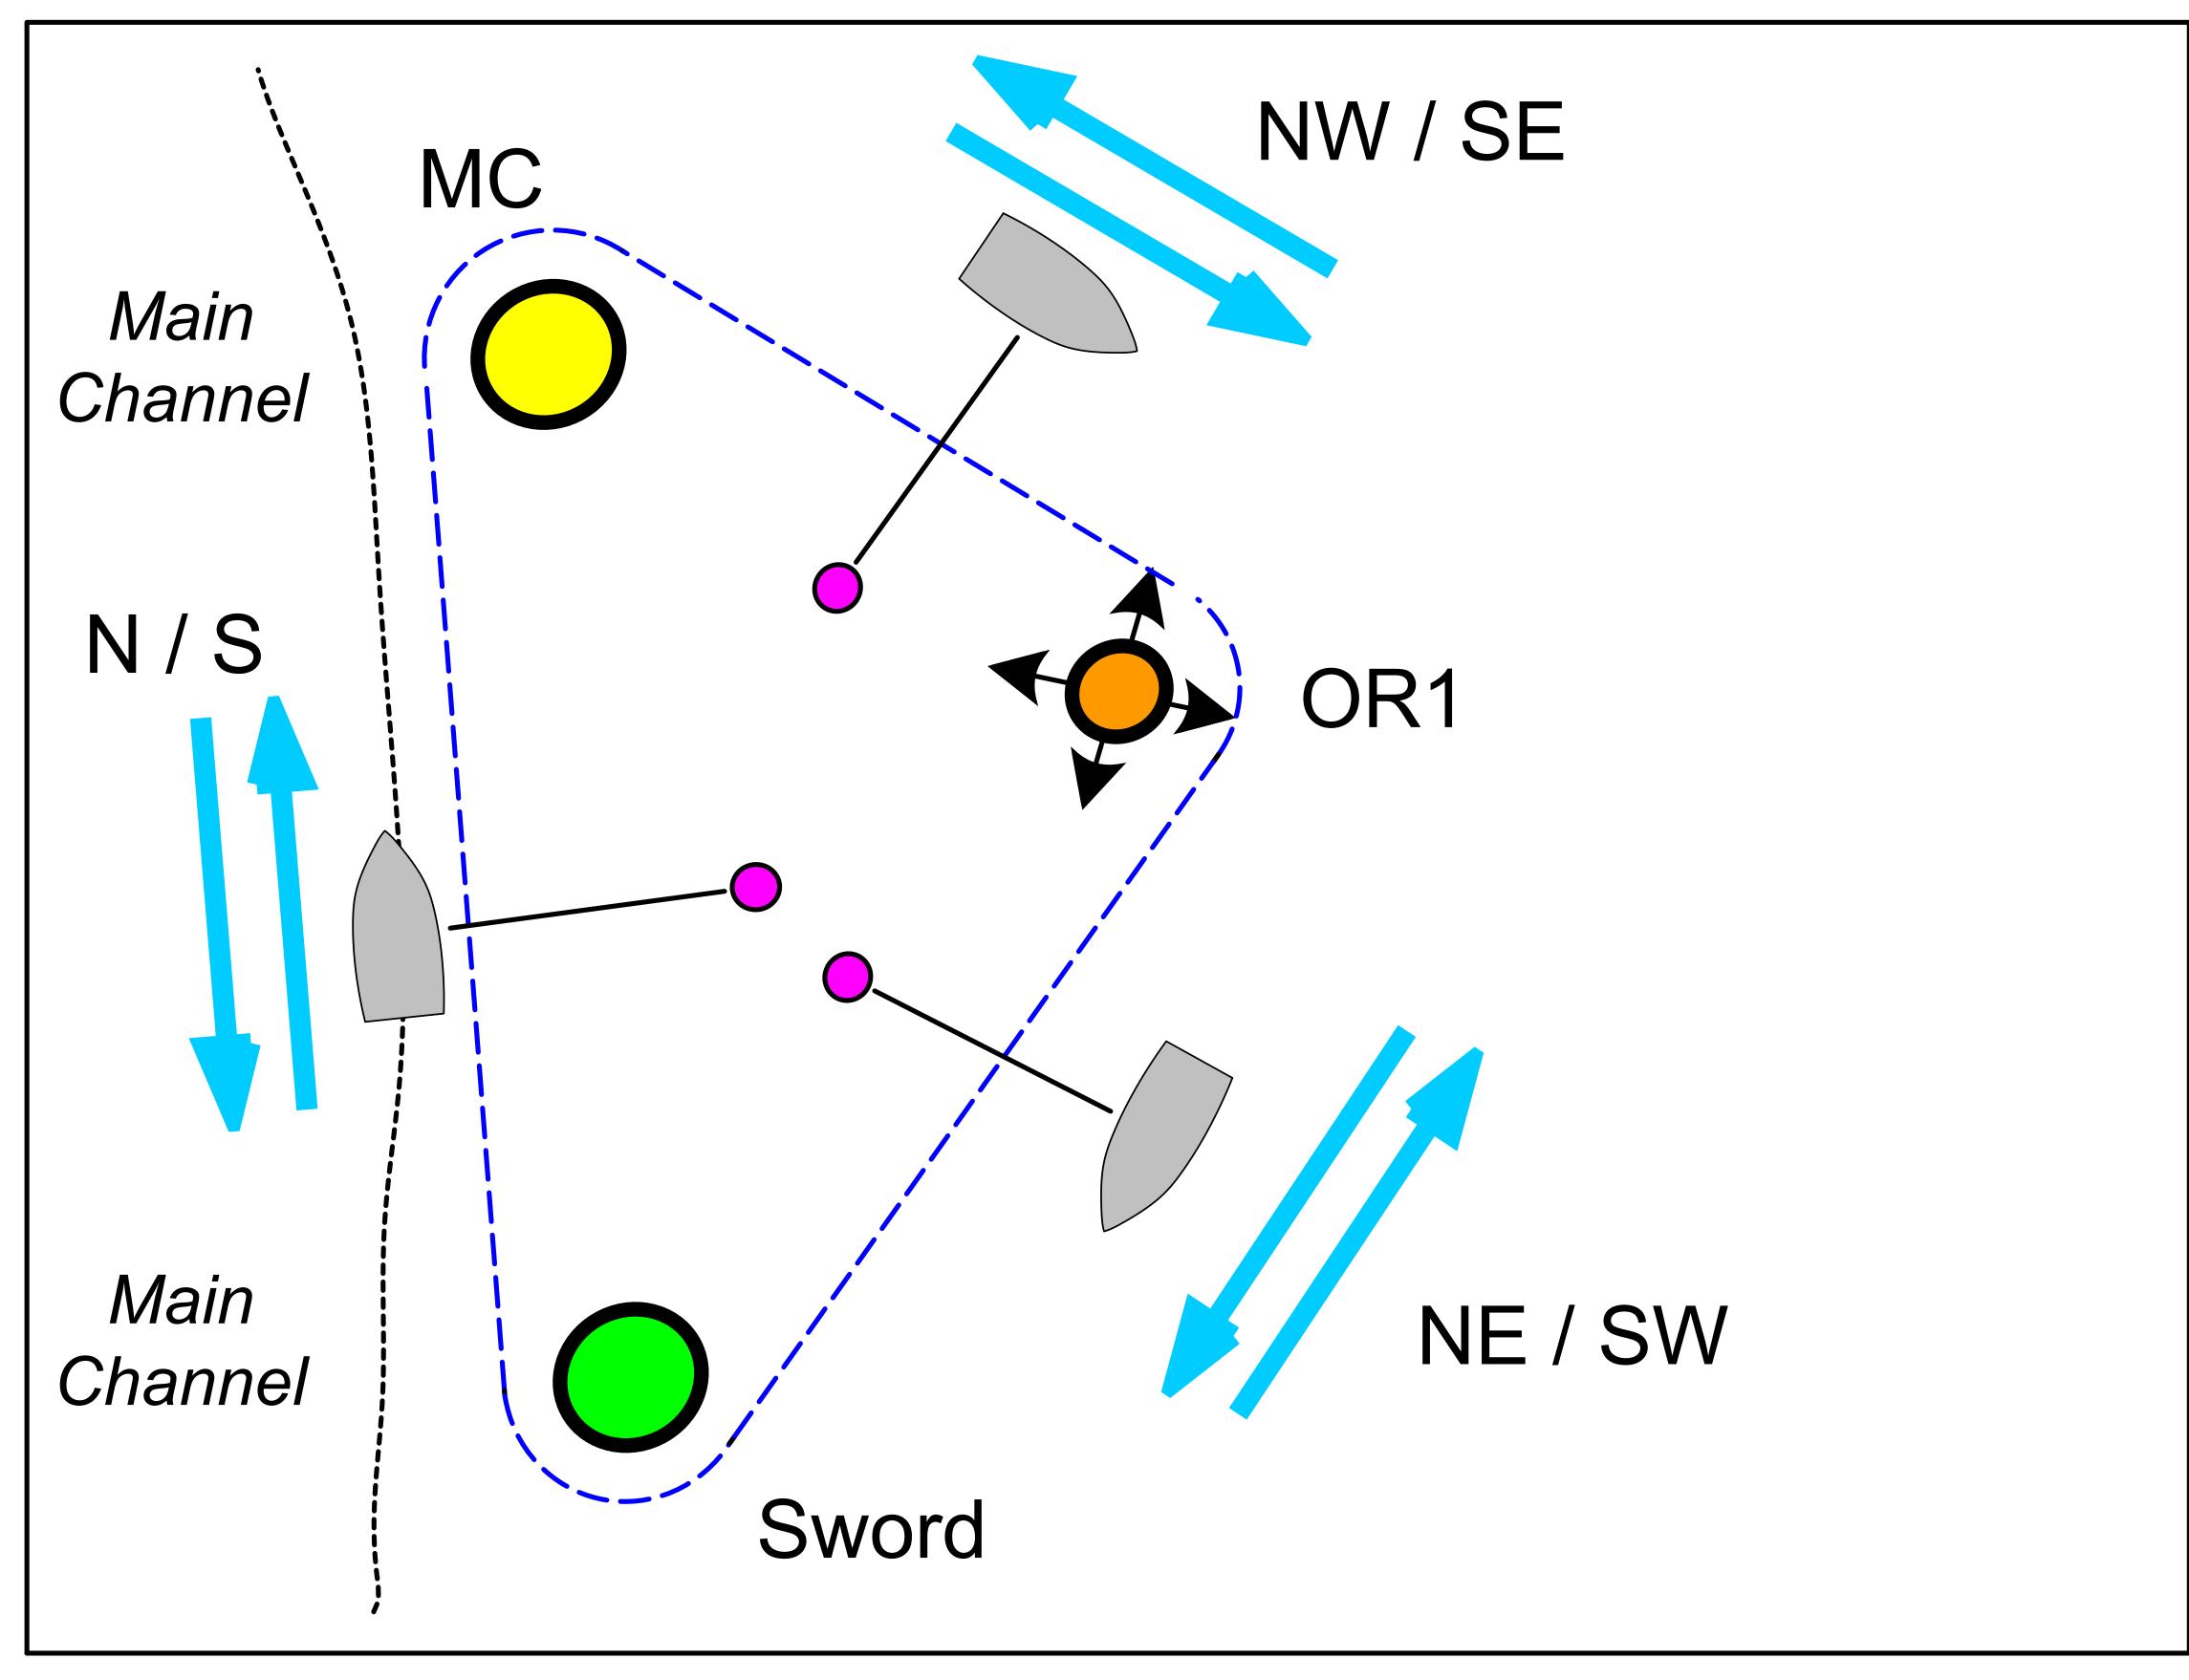

MC OR1 SWORD

South East Wind – Clockwise Direction

OR1 SWORD MC

South West Wind – Clockwise Direction

WC OR1

North West Wind – Anti-Clockwise Direction

MC SWORD OR1

North East Wind – Anti-Clockwise Direction